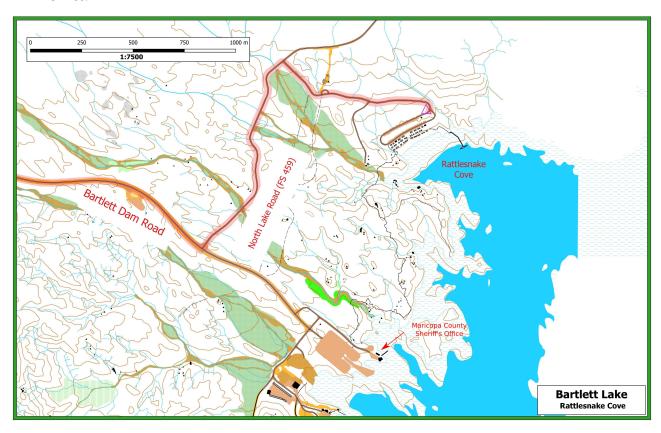

#### From Rattlesnake Cove:

- Travel west on Rattlesnake Cove Road to North Lake Road.
- Continue southwest (left) on North Lake Road for ~0.75 miles to Bartlett Lake Road.
- Turn left (southeast) on Bartlett Lake Road and drive ~0.5 miles to the stop sign.
- At the stop sign, turn left (northeast) on South Lake Road and continue to the Maricopa County Sheriff's Office.