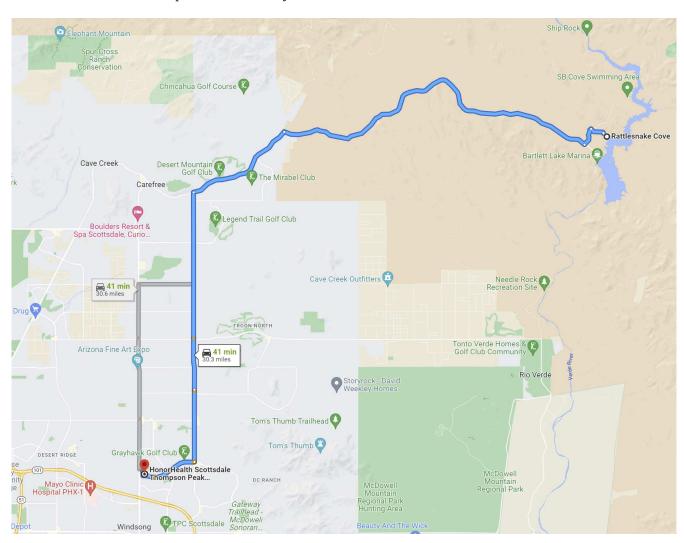

#### Attachment 1 Map to Local Emergency Hospital

From Rattlesnake Cove, return to Bartlett Lake Road.

- Turn right and travel west on Bartlett Lake Road to Cave Creek Road.
- Continue southwest on Cave Creek Road to Pima Road.
- Travel south on Pima Road to Thompson Peak Parkway.
- Turn west on Thompson Peak Parkway and drive to HonorHealth on Scottsdale Healthcare Drive.